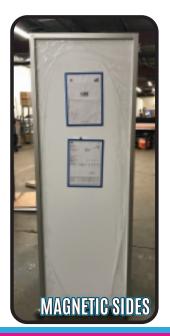

This is a great product for visual management on a factory floor, & also works very well in convention and trade show settings. Each of the 4 sides is made from a magnetic coated steel dry erasable whiteboard. Each side is 67" tall by 22.75" wide, a writing surface of 10.5 s/f per side, for a total of 42 s/f for the entire cube.

You will notice in the above image on the left, there are magnetic paper holder display frames that can hold a standard size 8 ½" x 11" sheet paper that can be used to hold

important paperwork/documents. You can purchase these in a variety of different colored borders and are available separately or as a great addition to your 4-sided cube.