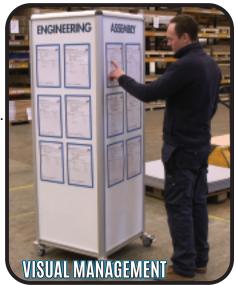

## Magiboard 4 Sided Mobile Magnetic Cube

This week's product spotlight is our *4-sided mobile magnetic whiteboard* with interior shelving.

The rotating board is cube shaped and features with 4 sides with one of the sides being a door that opens up to 3 shelves on the inside for maximum storage potential. A real space gainer! Use the 4 sides for your visual management display and use the inside storage shelves for files that are needed, safety information and equipment, products, etc.

This is a great product for visual management on a factory floor, & also works very well in convention and trade show settings. Each of the 4 sides is made from a magnetic coated steel dry erasable whiteboard. Each side is 67" tall by 22.75" wide, a writing surface of 10.5 s/f per side, for a total of 42 s/f for the entire cube.

You will notice in the above image on the left, there are magnetic paper holder display frames that can hold a standard size 8 ½" x 11" sheet paper that can be used to hold

important paperwork/documents. You can purchase these in a variety of different colored borders and are available separately or as a great addition to your 4-sided cube.