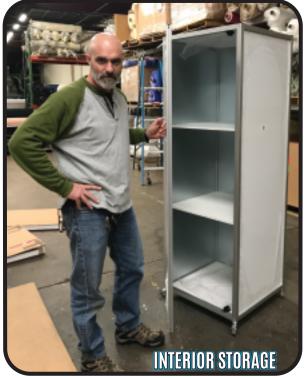

## Magiboard 4 Sided Mobile Magnetic Cube

This week's product spotlight is our *4-sided mobile magnetic whiteboard* with interior shelving.

The rotating board is cube shaped and features with 4 sides with one of the sides being a door that opens up to 3 shelves on the inside for maximum storage potential. A real space gainer! Use the 4 sides for your visual management display and use the inside storage shelves for files that are needed, safety information and equipment, products, etc.

You will notice in the above image on the left, there are magnetic paper holder display frames that can hold a standard size 8 ½" x 11" sheet paper that can be used to hold

important paperwork/documents. You can purchase these in a variety of different colored borders and are available separately or as a great addition to your 4-sided cube.