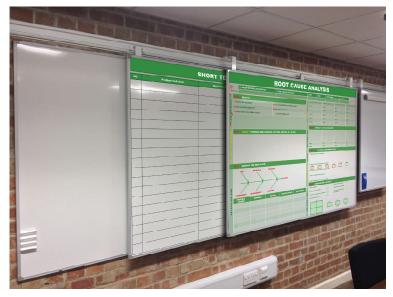

The actual rail for the rail system can be made to any length to accommodate the size of your wall. The rail system can accommodate up to three dry erase boards which can be stacked one in front of the other.

The three-board system includes one board attached to the wall and two overlapping boards on separate tracks. Each rail-mounted board is free to move on its own track so that the boards can be displayed at the same time. The front track mounted board can hide the back track and wall mounted board, so that only the board in the front is visible. The wall mounted whiteboard can be made to any length to meet your specific requirements.