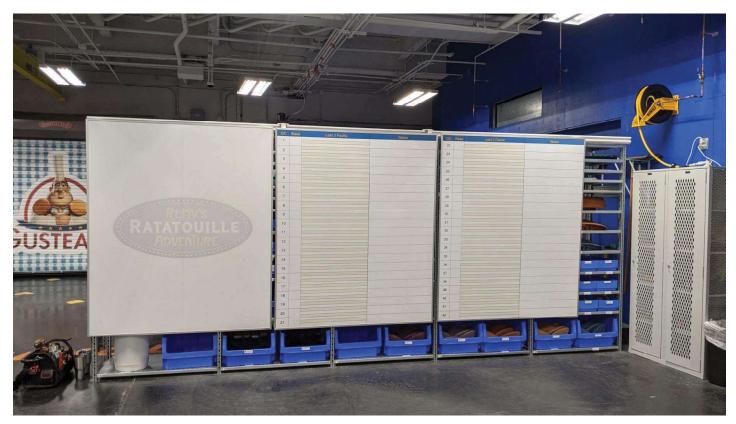

The actual rail for the rail system can be made to any length to accommodate the size of your wall. The rail system can accommodate up to three dry erase boards which can be stacked one in front of the other.

The three-board system includes one board attached to the wall and two overlapping boards on separate tracks. Each rail-mounted board is free to move on its own track so that the boards can be displayed at the same time. The front track mounted board can hide the back track and wall mounted board, so that only the board in the front is visible. The wall mounted whiteboard can be made to any length to meet your specific requirements.