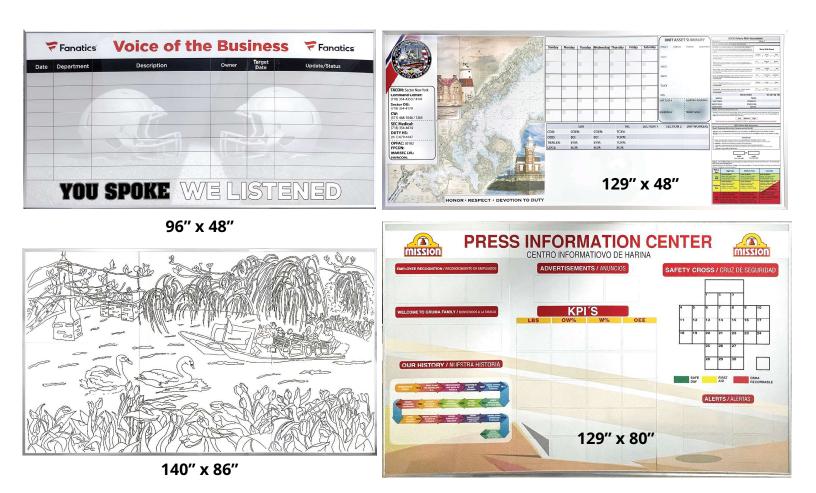

Our whiteboards can be **plain** or **custom printed** with a high-quality dye sublimation process.

4' x 8' is the largest size for a seamless whiteboard. Anything larger can be assembled in-house and shipped. Because of shipping costs for anything over 90" is considered oversized. We devised ways to substantually decrease the cost to ship this product. We package the boards so they can be assembled on site.

Two 8'x4' joined to make a 16'x4'

www.ddscustom.com | (800) 620-3073 sales@ddscustom.com

The Many Benefits of DDS Custom Oversized Magnetic Whiteboards:

- Create a large whiteboard size suitable for your needs.
- Looks professional with our clear anodized aluminum framing.
- Allows a very large board to get through doors, corridors and elevators.
- Maximum 8 ft. height, the width can be as wide as you like!
- Lower shipping costs than sending a pre-assemble extra-large board.
- Accepts all magnetic accessories.
- Available with top quality magnetic dry erase writing surfaces.
- We can customize with your graphics with a dye sublimation printing process to embed the graphics into the dry erase surface. This process produces a very professional finished look that resists chipping and fading.