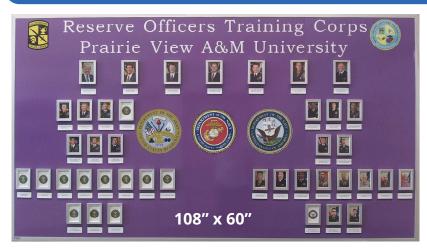

## **Oversized Magnetic Whiteboards**

The advantages of a full wall whiteboard are apparent. It is part of the business culture today that the conference room will have an extra-large whiteboard that covers most of the wall.

Our whiteboards can be **plain** or **custom printed** with a high-quality dye sublimation process.

4' x 8' is the largest size for a seamless whiteboard. Anything larger can be assembled in-house and shipped. Because of shipping costs for anything over 90" is considered oversized. We devised ways to substantually decrease the cost to ship this product. We package the boards so they can be assembled on site.

## We treat every Oversized Whiteboard as a Custom Project!

**Splice and Join System** is a popular choice for oversized whiteboards. We can manufacture the whiteboard panels in any size up to 4' x 8'. These panels are assembled on site to your custom specifications.