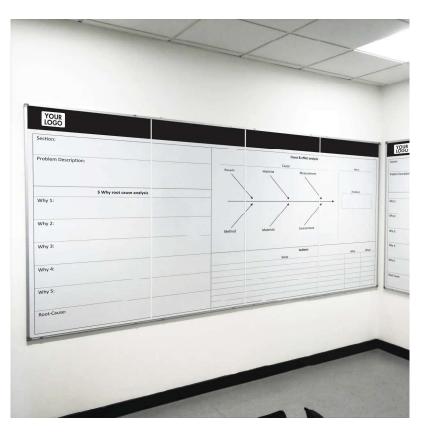

Our whiteboards can be **plain** or **custom printed** with a high-quality dye sublimation process.

4' x 8' is the largest size for a seamless whiteboard. Anything larger can be assembled in-house and shipped. Because of shipping costs for anything over 90" is considered oversized. We devised ways to substantually decrease the cost to ship this product. We package the boards so they can be assembled on site.

## We treat every Oversized Whiteboard as a Custom Project!

**Splice and Join System** is a popular choice for oversized whiteboards. We can manufacture the whiteboard panels in any size up to 4' x 8'. These panels are assembled on site to your custom specifications.

The benefit of this system is that it reduces the size of the packaging therefore reducing shipping costs. When delivered, the boards easily install by connecting the boards together that creates a hairline butt seam.