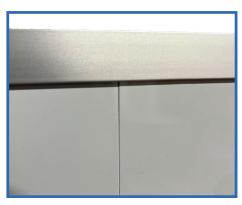

The benefit of this system is that it reduces the size of the packaging therefore reducing shipping costs. When delivered, the boards easily install by connecting the boards together that creates a hairline butt seam.

Close Up View of Butt Seem